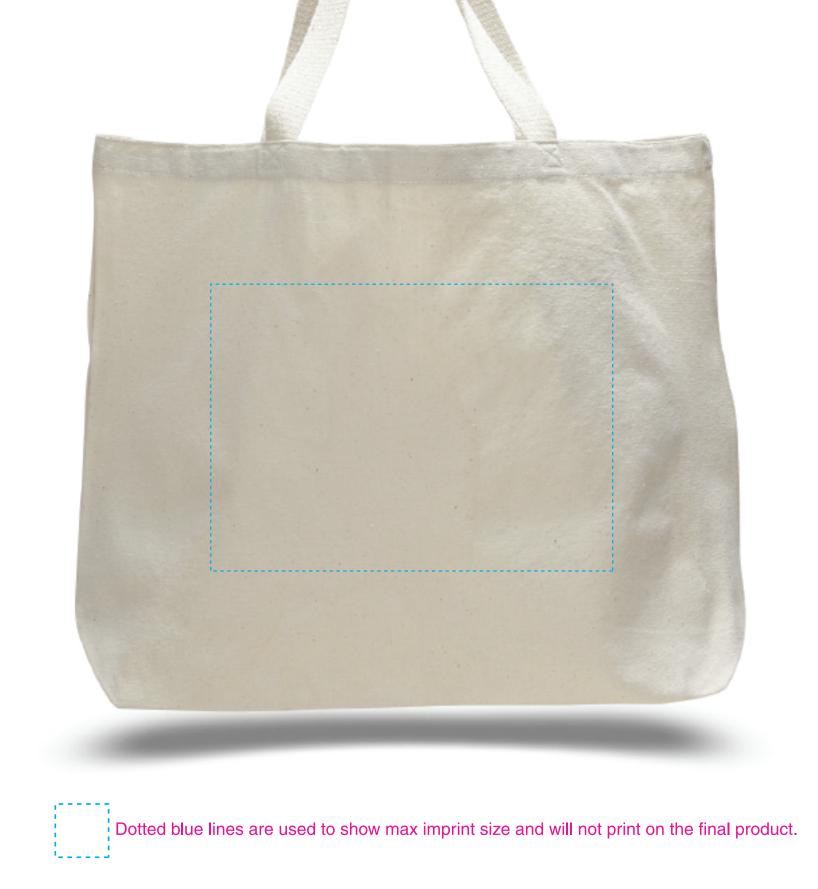

## **PRODUCT DETAILS:**

Bag Color: Natural

Bag size: 20"W X15"H X 5"G

Imprint Area: 14" W x 10"H -Screen - Max size: 14"W x 10"H -Transfer - Max size: 12.75"W X 9"H

| Date:               | PO#                |                         |
|---------------------|--------------------|-------------------------|
| Screen Transfer     | 1-Side             | 2-Sides                 |
| Different Logos: No | Yes (If yes, plea  | se send both art files) |
| PMS Match: No       | Yes (Additional ch | narges apply)           |