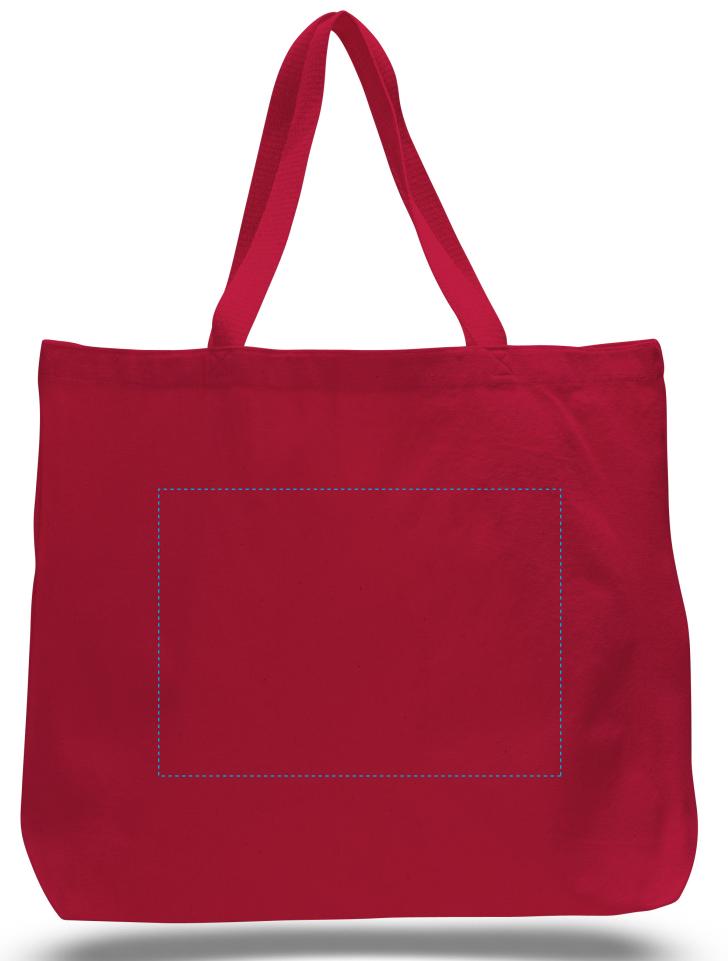

## PRODUCT DETAILS:

Bag Color: Red

Bag size: 20"W X15"H X 5"G Imprint Area: 14" W x 10"H

-Screen - Max size: 14"W x 10"H -Transfer - Max size: 12.75"W X 9"H

Dotted blue lines are used to show max imprint size and will not print on the final product.