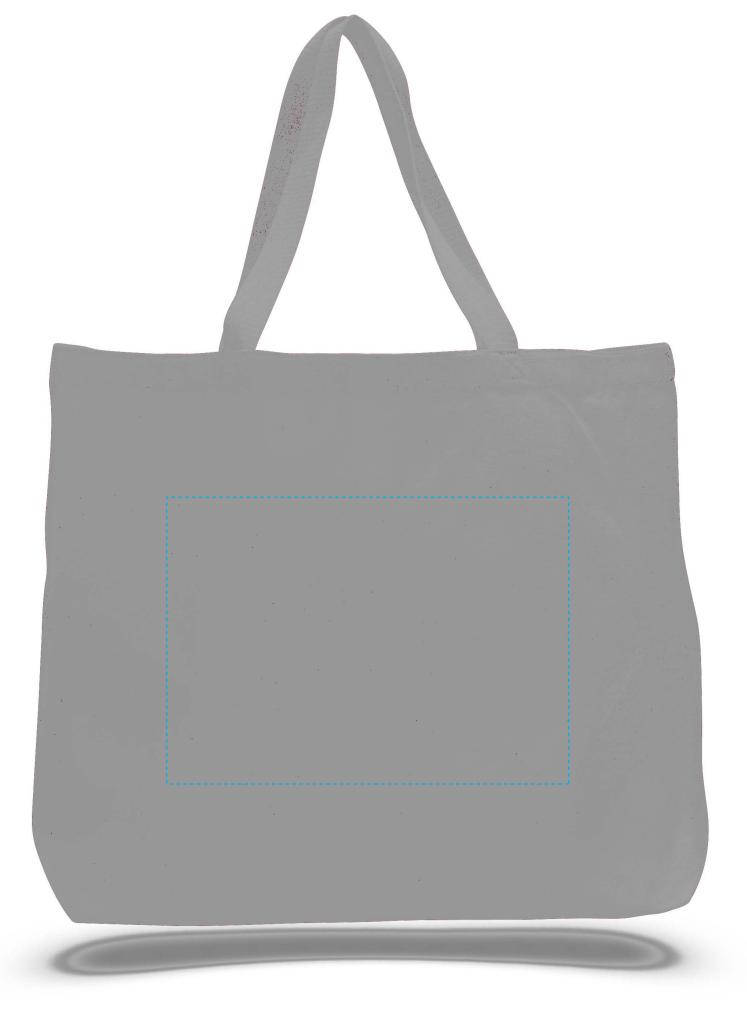

| PRODUCT DETAI | 1 6. |
|---------------|------|

Bag Color: GREY

Bag size: 20"W X15"H X 5"G Imprint Area: 14" W x 10"H

-Screen - Max size: 14"W x 10"H -Transfer - Max size: 12.75"W X 9"H

| MUST | BE | CON | <b>NPL</b> | ET. | ED: |
|------|----|-----|------------|-----|-----|
|------|----|-----|------------|-----|-----|

Dotted blue lines are used to show max imprint size and will not print on the final product.